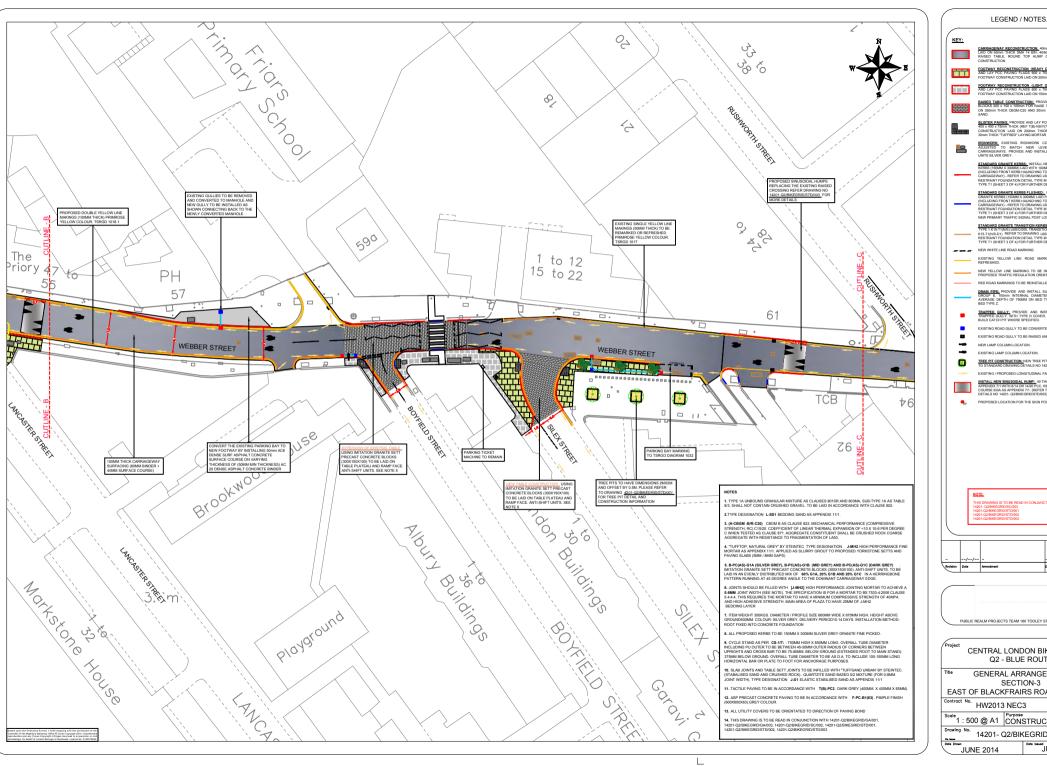

**Appendix A: Initial Scheme Design** 

RAISED TABLE CONSTRUCTION: PROVIDE AND LAY ANTI-SHIFT PO BLOCKS 300 x 150 x 100mm FOR RAISE TABLE CONSTRUCTION LAID ON 350mm THICK CBGM-C20 AND 30mm THICK LOW FINES BEDDING IRONWORK: EXISTING IRONWORK COVER AND FRAME TO BE ADJUSTED TO MATCH NEW LEVELS IN FOOTWAYS AND CARRIAGEWAYS. PROVIDE AND INSTALL FLAT KERB 150 x 300MM - UNITS SILVER GREY. STANDARD GRANTE KERBS: INSTALL NEW STANDARD GRANTE KERBS (150MM X 300MM) LAD WITH 100MM UPSTAND ON 5T4 (INCLUDING FRONT KERB HAUNCHING TO BE 100MM BELOW CARRIAGEWAY) - REFER TO BRAWING LBSIC/010 KERB AND EDGE RESTANT FOUNDATION BETAIL TYPE MIS/HEET 1 OF 4) & TYPE R 1 (SHEET 3 OF 4) FOR FURTHER DETAILS. STANDARD GRANITE KERBS FLUSHED: INSTALL NEW STANDARD STANDARD GRANTE TRANSITION KERBS. NEW STRAIGHT KERB TYPE 1 K15-T(NS) LBSC/0005. TRANSITION KERB TYPE K15-T(NS) LBSC/0005. TRANSITION KERB TYPE K15-T(NS) REPER TO DRAWNING LBSC/0010 KERB AND EDGE RESTRAINT FOUNDATION DETAIL TYPE MI(SHEET 1 OF 4 ) OR THE THE DETAIL TYPE T 1 (SHEET 2 ) OF 4 ) FOR TERTHER DETAILS. EXISTING YELLOW LINE ROAD MARKING TO BE REMARKED RED ROAD MARKINGS TO BE REINSTALLED EXISTING ROAD GULLY TO BE CONVERTED TO MANHOLE EXISTING ROAD GULLY TO BE RAISED AND ADJUSTED. TREE PIT CONSTRUCTION: NEW TREE PIT CONSTRUCTION (REFER TO STANDARD DRAWING DETAILS NO 14201- Q2/BIKEGRID/STD/001 PROPOSED LOCATION FOR THE SIGN POSTS PUBLIC REALM PROJECTS TEAM 160 TOOLEY STREET SE1P 5LX CENTRAL LONDON BIKE GRID Q2 - BLUE ROUTE GENERAL ARRANGEMENT SECTION-3 EAST OF BLACKFRAIRS ROAD JUNCTION HW2013 NEC3 1:500 @ A1 Purpose Construction Approved ox Drawing No. 14201- Q2/BIKEGRID/GA/003

JULY 2014

┙

**Appendix B: Consultation Documents** 

- A new side road entry table with footway buildouts is proposed in Lancaster Street at the junction of Webber Street to improve pedestrian accessibility and reduce vehicle speeds.
- Existing raised carriageway table and zebra crossing between Silex Street and Boyfield Street to be extended to include Boyfield Street. The larger table will reduce traffic speeds and improve pedestrian accessibility.
- Proposed raised carriageway table in Silex Street at the junction with Webber Street to reduce traffic speeds and improve pedestrian accessibility (one parking space to be removed).