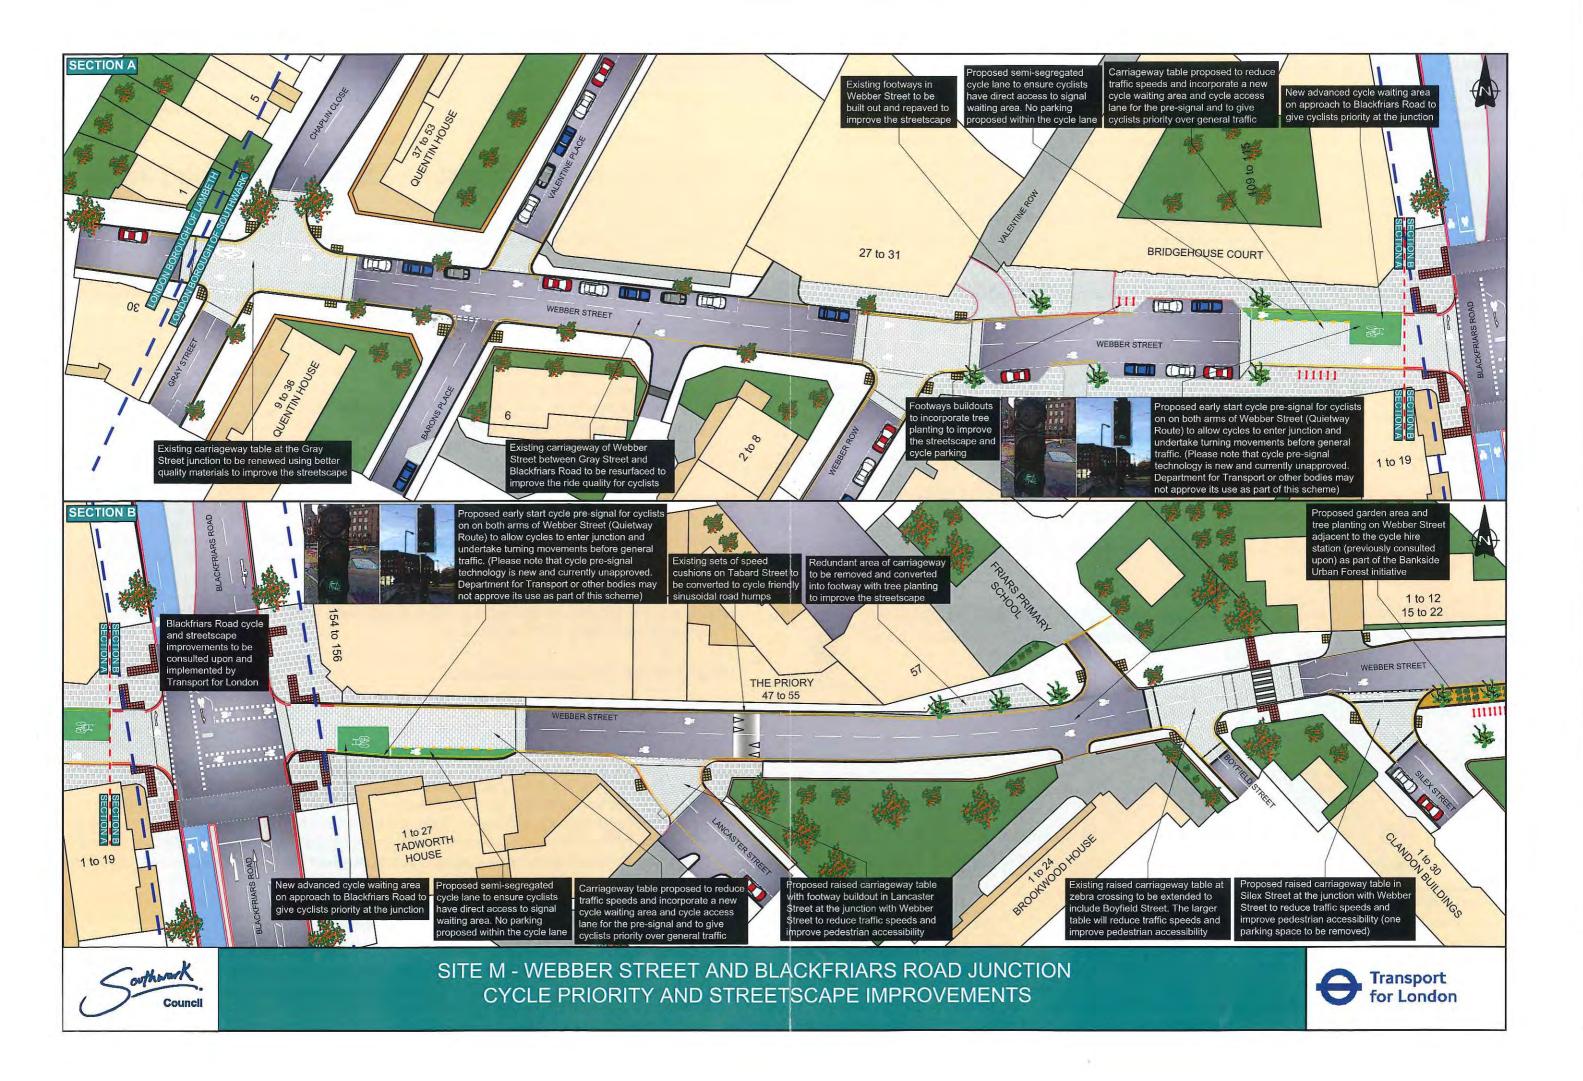

- Both approaches of Webber Street will have semi segregated cycle lanes so that cyclists can have unobstructed access to the waiting areas on approach to Blackfriars Road.
- Improved advance cycle waiting areas to be provided on both approaches of Webber Street for cyclists to take position ahead to general traffic at the junction.
- Cycle waiting areas and cycle lanes on both approaches of Webber Street to be incorporated onto new raised carriageway tables to reduce traffic speeds and improve safety.
- The carriageway of Webber Street is to be resurfaced and existing sets of speed cushions to be replaced with sinusoidal humps to improve the ride quality for cyclists.
- The streetscape of Webber Street to the west of Blackfriars Road up to the borough boundary with Lambeth will have significant improvements with footway buildouts, additional parking bays and tree planting. Existing carriageway tables at Webber Row and Gray Street will also be improved with new materials to enhance the streetscape.
- A new side road entry table with footway buildouts is proposed in Lancaster Street at the junction of Webber Street to improve pedestrian accessibility and reduce vehicle speeds.
- Existing raised carriageway table and zebra crossing between Silex Street and Boyfield Street to be extended to include Boyfield Street. The larger table will reduce traffic speeds and improve pedestrian accessibility.
- Proposed raised carriageway table in Silex Street at the junction with Webber Street to reduce traffic speeds and improve pedestrian accessibility (one parking space to be removed).

(See Appendix A – Initial Scheme Design)

## What are the proposed changes?

- Subject to approval from the DfT and other governing bodies, the Webber Street arms of
  the Blackfriars Road junction will have an early start cycle pre-signal so cyclists can
  traverse the junction and undertake turning movements before general traffic. These
  measures will be implemented in conjunction with Transport for London's Blackfriars
  Road Cycle Super Highway and streetscape improvements works in Blackfriars Road
  that will be consulted upon separately.
- Both approaches of Webber Street will have semi segregated cycle lanes so that cyclists can have unobstructed access to the waiting areas on approach to Blackfriars Road.
- Improved advance cycle waiting areas to be provided on both approaches of Webber Street for cyclists to take position ahead to general traffic at the junction.
- Cycle waiting areas and cycle lanes on both approaches of Webber Street to be incorporated onto new raised carriageway tables to reduce traffic speeds and improve safety.
- The carriageway of Webber Street is to be resurfaced and existing sets of speed cushions to be replaced with sinusoidal humps to improve the ride quality for cyclists.
- The streetscape of Webber Street to the west of Blackfriars Road and the borough boundary with Lambeth will have significant improvements with footway buildouts, additional parking bays and tree planting. Existing carriageway tables at Webber Row and Gray Street will also be improved with new materials to enhance the streetscape.