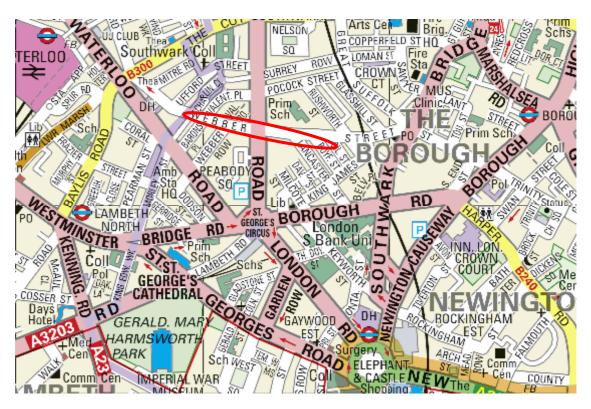

s for question 1 | 7 |
|----------|-----------------------------------------------|---|
|          |                                               |   |

Returned questionnaire results for question 2



#### 1.0 Introduction

#### 1.1 Background

- 1.1.1 This document report has been produced by the London Borough of Southwark Public Realm Projects Group, to provide a summary of the consultation exercise for the Quietway Cycling Proposals for Site M on Webber Street and Blackfriars Road junction The measures are being drafted by the Public Realm Projects Team, with the project manager for this scheme being Chris Mascord (Senior Engineer).
- 1.1.2 The area under consideration is located within the SE1 district of Southwark (Cathedrals Ward) in the north of the borough. See figure 1 below.



Figure 1: Location of proposed scheme

#### 1.2 Project and Objectives

1.2.1 This site forms part of a series of improvements along the route within Southwark that starts from South Bermondsey Station in the east and traversing local roads to The Cut in the west (see figure 2). The proposed schemes will not only improve accessibility and safety for cyclists, but also significantly improve the streetscape.





Figure 2: Southwark's section of Quietway Route

- 1.2.2 Quietways are a network of bike routes for less confident cyclists using residential streets with low traffic volumes. The routes are not just for current cyclists, but are for people who have always been put off cycling by the thought of sharing the road with high volumes of cars, vans, buses and lorries. Introducing Quietw